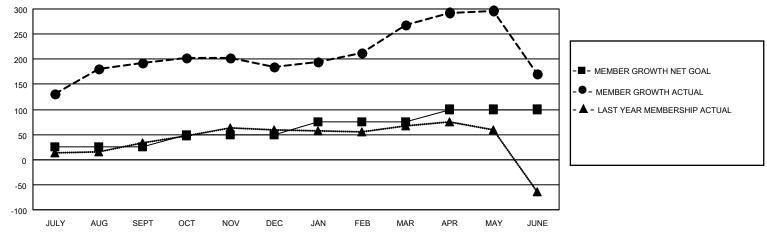

## GOALS AND ACTUAL MEMBERS CUMULATIVE

| GENDER DISTRIBUTION        |  |  |
|----------------------------|--|--|
| 601 (69.76%)<br>4 (30.24%) |  |  |
| 0 (0.00%)<br>ER 0 (0.00%)  |  |  |
| 0.0070)                    |  |  |
| 76                         |  |  |
| JES 42                     |  |  |
| ()                         |  |  |

## MONTHLY MEMBERSHIP PROGRESS REPORT

LOCATION HONG KONG, CHINA

District 303

Results as of: 6/30/2022

| Clubs                 |               |           |               | Members               |                        |                         |                                                    |
|-----------------------|---------------|-----------|---------------|-----------------------|------------------------|-------------------------|----------------------------------------------------|
| RESULTS FOR 2021-2022 |               |           |               | RESULTS FOR 2021-2022 |                        |                         |                                                    |
| QUARTER               | NEW CLUB GOAL | NEW CLUBS | DROPPED CLUBS | QUARTER MEME          | EER GROWTH NET<br>GOAL | MEMBER GROWTH<br>ACTUAL | DROPPED<br>MEMBERS ACTUAL<br>(including transfers) |
| JULY/AUG/SEPT         | 1             | 5         | 0             | JULY/AUG/SEPT         | 25                     | 325                     | 119                                                |
| OCT/NOV/DEC           | 1             | 0         | 0             | OCT/NOV/DEC           | 25                     | 37                      | 41                                                 |
| JAN/FEB/MAR           | 1             | 3         | 0             | JAN/FEB/MAR           | 25                     | 107                     | 19                                                 |
| APR/MAY/JUNE          | 1             | 1         | 0             | APR/MAY/JUNE          | 25                     | 69                      | 163                                                |