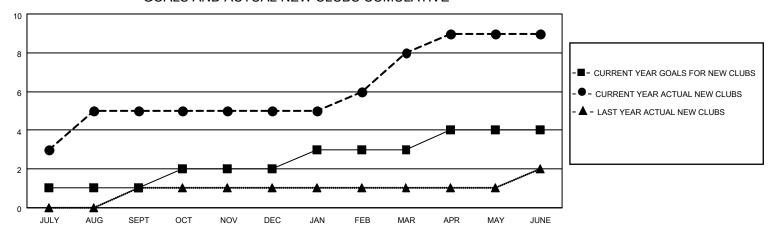

## GOALS AND ACTUAL NEW CLUBS CUMULATIVE

## MONTHLY MEMBERSHIP PROGRESS REPORT

LOCATION HONG KONG, CHINA

District 303

Results as of: 6/30/2022

| Clubs                 |               |           |               | Members               |                        |                         |                                                    |
|-----------------------|---------------|-----------|---------------|-----------------------|------------------------|-------------------------|----------------------------------------------------|
| RESULTS FOR 2021-2022 |               |           |               | RESULTS FOR 2021-2022 |                        |                         |                                                    |
| QUARTER               | NEW CLUB GOAL | NEW CLUBS | DROPPED CLUBS | QUARTER MEME          | EER GROWTH NET<br>GOAL | MEMBER GROWTH<br>ACTUAL | DROPPED<br>MEMBERS ACTUAL<br>(including transfers) |
| JULY/AUG/SEPT         | 1             | 5         | 0             | JULY/AUG/SEPT         | 25                     | 325                     | 119                                                |
| OCT/NOV/DEC           | 1             | 0         | 0             | OCT/NOV/DEC           | 25                     | 37                      | 41                                                 |
| JAN/FEB/MAR           | 1             | 3         | 0             | JAN/FEB/MAR           | 25                     | 107                     | 19                                                 |
| APR/MAY/JUNE          | 1             | 1         | 0             | APR/MAY/JUNE          | 25                     | 69                      | 163                                                |